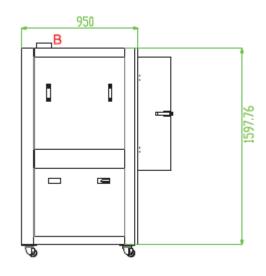

**KED Tech Pte Ltd** 

Address: 52 Ubi Avenue 3, Frontier #02-38 Singapore 408867 Tel: +6016 4748835 Fax:+65 65475451 E-mail: sales@kedtech.biz

We Make The Difference.... Cleaning Innovation

| Technical Parameters         |                                             |
|------------------------------|---------------------------------------------|
| Machine Dimension            | 830mm(W) x 1020mm(L) x 1760mm(H)            |
| Machine Net Weight           | 300kg                                       |
| Product Cleaning Size (Max)  | 750mm(L) x 750mm(W) x 40mm(H)               |
| Liquid Tank Capacity (Max)   | 40L                                         |
| Compressed Air Requirements  | 0.45 - 0.7Mpa 600/800L/Min                  |
| Cleaning Method              | Left/Right Nozzle With 360° Rotary Spraying |
| Drying Method                | Compressed Air Drying                       |
| Compressed Air Input Size    | Ф12mm                                       |
| Exhaust Dimension            | Ф125mm x 40mm(H)                            |
| Best Liquid Usage            | 35L                                         |
| Machine Structure Material   | 304 Stainless Steel Material                |
| Class 1 Filter Specification | 10µm Filter                                 |
| Class 2 Filter Specification | 1μm Filter                                  |
|                              |                                             |