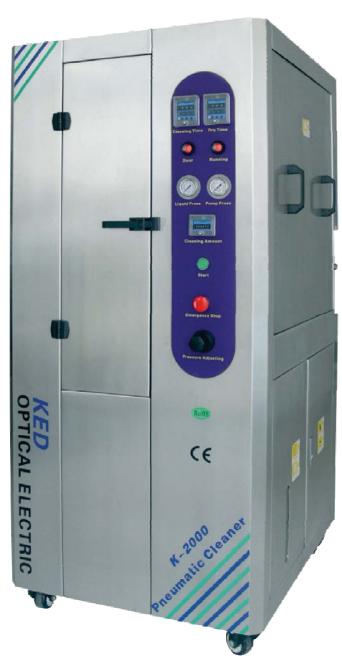

# K-2000

### **Application:**

Glue Stencil

Solder Paste Stencil

SMT Squeegee

Mis-Print PCBA

K-2000 hold stronger clean spraying pressure, it will be more suitable cleaning on complicated opening on stencil, at the same time, focus on glue stencil cleaning with faster and better performance. Liquid & Pressure gauge can be display front panel, auto counting function are use for cleaning quantity and cleaning liquid lifespan monitoring

#### **Details Introduction**

This machine are using compress air as power source, this belong to new type, high performance fully auto cleaning equipment. Load the stencil manually into the cleaning basket, set the cleaning & curing time at panel, push the start button, stencil will be auto clean & cure according to the setting. When reach setting time, machine will be auto stop, timer will be reset and show next cycle timing set, it easy for operate.