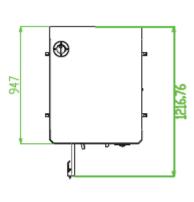

**KED Tech Pte Ltd** 

Address: 52 Ubi Avenue 3, Frontier #02-38 Singapore 408867 Tel: +6016 4748835 Fax:+65 65475451 E-mail: sales@kedtech.biz

We Make The Difference.... Cleaning Innovation

| Technical Parameters         |                                             |
|------------------------------|---------------------------------------------|
| Machine Dimension            | 830mm(W) x 1020mm(L) x 1760mm(H)            |
| Machine Net Weight           | 300kg                                       |
| Product Cleaning Size (Max)  | 750mm(L) x 750mm(W) x 40mm(H)               |
| Liquid Tank Capacity (Max)   | 40L                                         |
| Compressed Air Requirements  | 0.45 - 0.7Mpa 600/800L/Min                  |
| Cleaning Method              | Left/Right Nozzle With 360° Rotary Spraying |
| Drying Method                | Compressed Air Drying                       |
| Compressed Air Input Size    | Ф12mm                                       |
| Exhaust Dimension            | Ф125mm x 40mm(H)                            |
| Best Liquid Usage            | 35L                                         |
| Machine Structure Material   | 304 Stainless Steel Material                |
| Class 1 Filter Specification | 10µm Filter                                 |
| Class 2 Filter Specification | 1μm Filter                                  |
|                              |                                             |