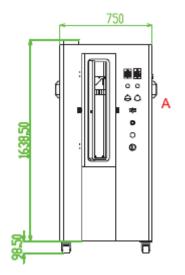

**KED Tech Pte Ltd** 

Address: 52 Ubi Avenue 3, Frontier #02-38 Singapore 408867 Tel: +6016 4748835 Fax:+65 65475451 E-mail: sales@kedtech.biz

We Make The Difference.... Cleaning Innovation

| Technical Parameters         |                                             |
|------------------------------|---------------------------------------------|
| Machine Dimension            | 830mm(W) x 1020mm(L) x 1760mm(H)            |
| Machine Net Weight           | 300kg                                       |
| Product Cleaning Size (Max)  | 750mm(L) x 750mm(W) x 40mm(H)               |
| Liquid Tank Capacity (Max)   | 40L                                         |
| Compressed Air Requirements  | 0.45 - 0.7Mpa 600/800L/Min                  |
| Cleaning Method              | Left/Right Nozzle With 360° Rotary Spraying |
| Drying Method                | Compressed Air Drying                       |
| Compressed Air Input Size    | Ф12mm                                       |
| Exhaust Dimension            | Ф125mm x 40mm(H)                            |
| Best Liquid Usage            | 35L                                         |
| Machine Structure Material   | 304 Stainless Steel Material                |
| Class 1 Filter Specification | 10µm Filter                                 |
| Class 2 Filter Specification | 1μm Filter                                  |
|                              |                                             |